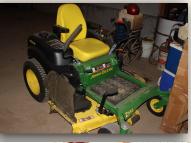

#### TRACTORS - PAYLOADER - BOAT - MACHINERY - MISC.

2000 CIH MX 120 w/LX162 loader, MFD, 3pt, 2 hyd, joystick, quick tach bucket, 18.4x42 rubber, 14.9x30 front rubber, 6.306 hrs. SN:JKA0104779

1964 JD 4020 powershift, wf, 3pt, 2hyd, powershift, 18.4-34 rubber