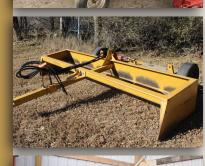

Oliver 88, nf, running but needs an overhaul

Lund 14' boat w/ Mercury 25hp, Motor has not run in 25 years! Nice boat! Been in storage, with trailer

PT 12' Box Blade

Homemade 20' Land roller 2 MDS Bale Spears, Pallet forks