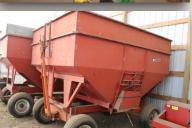

#### TRACTORS - PAYLOADER - BOAT - MACHINERY - MISC.

2000 CIH MX 120 w/LX162 loader, MFD, 3pt, 2 hyd, joystick, quick tach bucket, 18.4x42 rubber, 14.9x30 front rubber, 6.306 hrs. SN:JKA0104779

1964 JD 4020 powershift, wf, 3pt, 2hyd, powershift, 18.4-34 rubber

rear fenders, shows 7,149 hrs, new style step, SN: 74641

1986? Fiat FR15 Turbo Payloader, Solid running unit, 10,863 hrs, 23.5-26 rubber, 3.5 yd bucket SN: R15A2TZ576318

Rounder L600 Skid loader, newer 20hp motor, 3 buckets