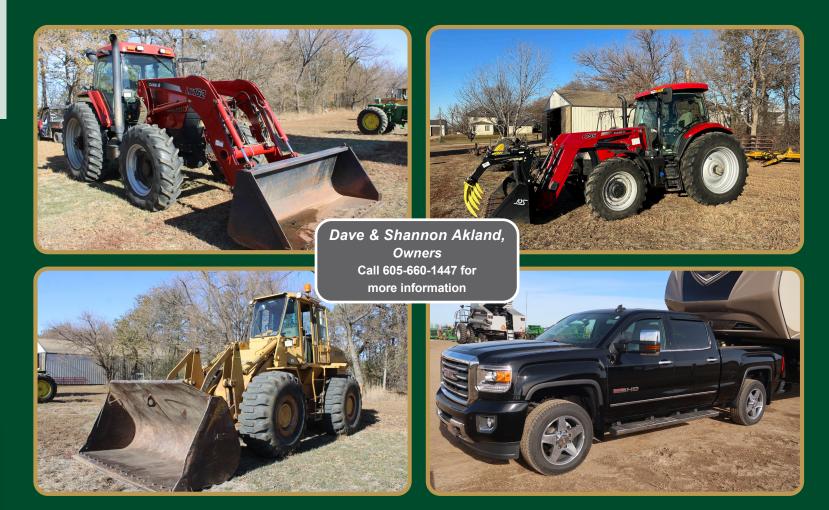

#### TRACTORS - PAYLOADER - BOAT - MACHINERY - MISC.

2000 CIH MX 120 w/LX162 loader, MFD, 3pt, 2 hyd, joystick, quick tach bucket, 18.4x42 rubber, 14.9x30 front rubber, 6.306 hrs. SN:JKA0104779

1964 JD 4020 powershift, wf, 3pt, 2hyd, powershift, 18.4-34 rubber

rear fenders, shows 7,149 hrs, new style step, SN: 74641

1986? Fiat FR15 Turbo Payloader, Solid running unit, 10,863 hrs, 23.5-26 rubber, 3.5 yd bucket SN: R15A2TZ576318

Rounder L600 Skid loader, newer 20hp motor, 3 buckets

#### 2017 GMC 2500 PICKUP - 2014 **CROSSROAD CRUISER CAMPER**

2017 GMC 2500 4x4, SLT plus, Crew Cab, All Terrain Package, Leather, 6.0, Auto, 10,000 actual miles, Black exterior, one owner. nice!

2014 Crossroad Cruiser 36' 5th Wheel Camper, 3 slides, Lane furniture, kitchen pantry, new tires in 2022, low miles, one owner, nice!

Irene, SD. From Irene, SD go 4 miles west on SD Hwy 46 and ½ mile north on 448th Ave. (Please note that SD Hwy 46 east of US Hwy 81 is closed and you will need to use an alternate route.)

2015 CIH 140 Maxxum, MFD, PS Trans w/ high/low, LH Reverser, CIH L755 loader, MDS bucket & grapple, joystick, 3pt, 3 hyd, 480/80R42 Rubber, 5399 hrs, SN: ZFBE03591