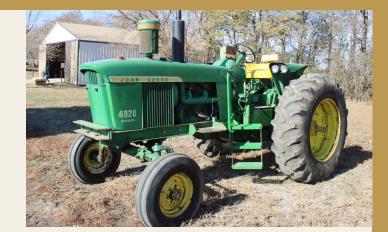

#### TRACTORS - PAYLOADER - BOAT - MACHINERY - MISC.

2000 CIH MX 120 w/LX162 loader, MFD, 3pt, 2 hyd, joystick, quick tach bucket, 18.4x42 rubber, 14.9x30 front rubber, 6.306 hrs. SN:JKA0104779

1964 JD 4020 powershift, wf, 3pt, 2hyd, powershift, 18.4-34 rubber

rear fenders, shows 7,149 hrs, new style step, SN: 74641

1986? Fiat FR15 Turbo Payloader, Solid running unit, 10,863 hrs, 23.5-26 rubber, 3.5 yd bucket SN: R15A2TZ576318

Rounder L600 Skid loader, newer 20hp motor, 3 buckets