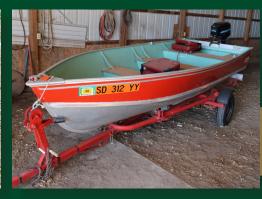

Oliver 88, nf, running but needs an overhaul

Lund 14' boat w/ Mercury 25hp, Motor has not run in 25 years! Nice boat! Been in storage, with trailer

PT 12' Box Blade

Homemade 20' Land roller 2 MDS Bale Spears, Pallet forks