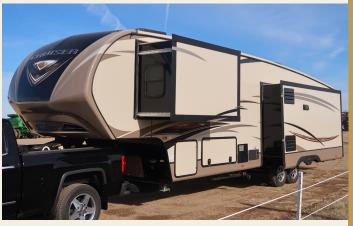

#### 2017 GMC 2500 PICKUP - 2014 **CROSSROAD CRUISER CAMPER**

2017 GMC 2500 4x4, SLT plus, Crew Cab, All Terrain Package, Leather, 6.0, Auto, 10,000 actual miles, Black exterior, one owner. nice!

2014 Crossroad Cruiser 36' 5th Wheel Camper, 3 slides, Lane furniture, kitchen pantry, new tires in 2022, low miles, one owner, nice!